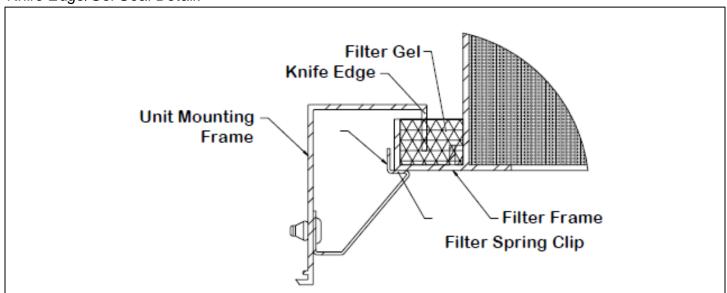

: HEPA-R, ULPA-R, MERV14-R, & MERV15-R

| Basic | Unit | Configu | ıration |
|-------|------|---------|---------|
|       |      |         |         |

304 Stainless Steel Construction

Check **Y** if provided.

#### Construction Material Finish

- #04 Mill Finish Aluminum Construction
  - #21 Enviro-Thane\* to match sample
  - #26 White
  - #25 Off-White
  - #84 Black

### Accessories (Optional) - Check frovided.

- Factory Certified Leak Tested -Radial Damper - Cable Operated In accordance with IEST-RP-CC034.3
  - Fully Welded Plenum & Inlet Butterfly Damper - Cable Operated
  - Aerosol Injection Port & Distribution 1/2" Foil-Faced Insulated Plenum (External) Manifold
- HEPALert LED Filter Indicator 24V
  - HEPALert LED Filter Indicator Battery Operated

### Knife Edge/Gel Seal Detail:



### Cable Operated Damper Detail:



Port & Cable Operator Details:



#### Aerosol Manifold Details: