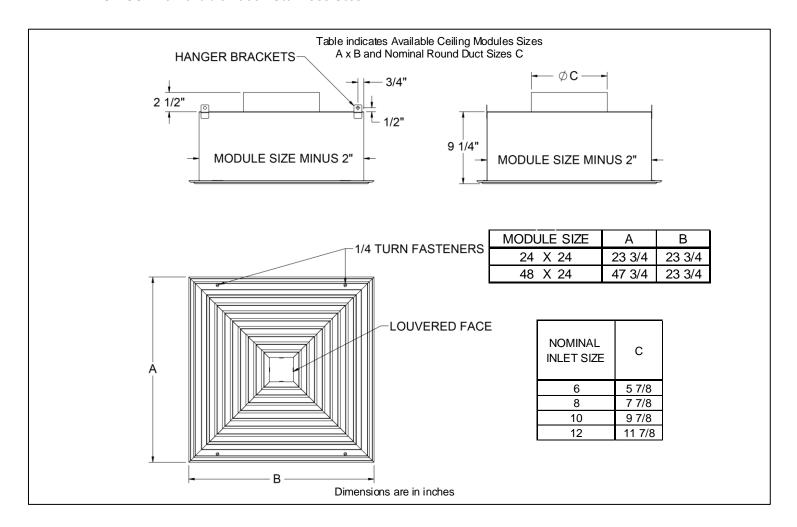

### General Description

- Model TDCR is a high capacity filtered ceiling diffuser
- Unbroken horizontal flow pattern from maximum cfm down to minimum
- Airtight plenum/filter housing construction
- Integral filter rack for use with high efficiency gel seal type filters

- Static Pressure Test Port
- Louvered face is quickly removed by loosening ¼ turn fasteners
- Designed for surfaced mounted or conventional T-bar ceiling system.
- Compatible with 1" or 1½" T-bar ceiling grids.
- Retainer cables prevent accidental dropping of louvered face after removal
- Compatible filter models are: HEPA-R, ULPA-R, MERV14-R, & MERV15-R

| Basic | Unit | Configu | ıration |
|-------|------|---------|---------|
|       |      |         |         |

304 Stainless Steel Construction

Check **Y** if provided.