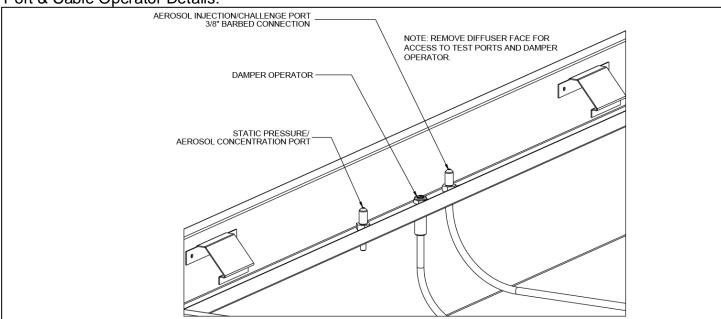

ion |
|-------|------|---------|---------|
|       |      |         |         |

304 Stainless Steel Construction

Check **Y** if provided.

#### Construction Material Finish

- #04 Mill Finish Aluminum Construction
  - #21 Enviro-Thane\* to match sample
  - #26 White
  - #25 Off-White
  - #84 Black

### Accessories (Optional) - Check frovided.

- Factory Certified Leak Tested -Radial Damper - Cable Operated In accordance with IEST-RP-CC034.3
  - Fully Welded Plenum & Inlet Butterfly Damper - Cable Operated
  - Aerosol Injection Port & Distribution 1/2" Foil-Faced Insulated Plenum (External) Manifold
- HEPALert LED Filter Indicator 24V
  - HEPALert LED Filter Indicator Battery Operated

### Knife Edge/Gel Seal Detail:



### Cable Operated Damper Detail:



Port & Cable Operator Details:



#### Aerosol Manifold Details: