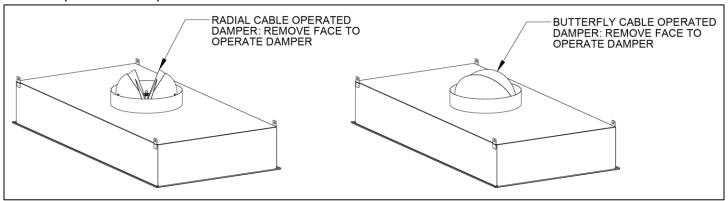

### Accessories (Optional) - Check frovided.

- Factory Certified Leak Tested -Radial Damper - Cable Operated In accordance with IEST-RP-CC034.3
  - Fully Welded Plenum & Inlet Butterfly Damper - Cable Operated
  - Aerosol Injection Port & Distribution 1/2" Foil-Faced Insulated Plenum (External) Manifold
- HEPALert LED Filter Indicator 24V
  - HEPALert LED Filter Indicator Battery Operated

### Cable Operated Damper Detail:

Port & Cable Operator Details: