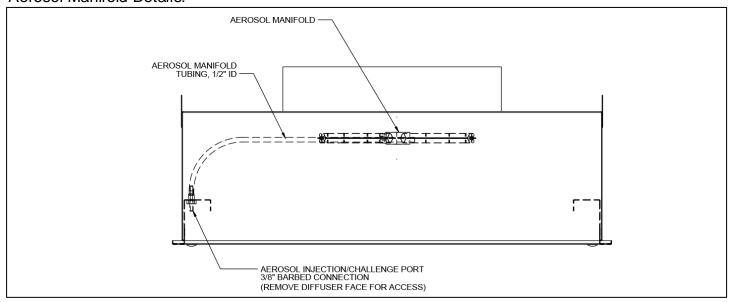

-------|
|       |      |         |         |

304 Stainless Steel Construction

Check **Y** if provided.

#### Construction Material Finish

- #04 Mill Finish Aluminum Construction
  - #21 Enviro-Thane\* to match sample
  - #26 White
  - #25 Off-White
  - #84 Black

### Accessories (Optional) - Check frovided.

- Factory Certified Leak Tested -Radial Damper - Cable Operated In accordance with IEST-RP-CC034.3
  - Fully Welded Plenum & Inlet Butterfly Damper - Cable Operated
  - Aerosol Injection Port & Distribution 1/2" Foil-Faced Insulated Plenum (External) Manifold
- HEPALert LED Filter Indicator 24V
  - HEPALert LED Filter Indicator Battery Operated

### Knife Edge/Gel Seal Detail:



### Cable Operated Damper Detail:



Port & Cable Operator Details:



#### Aerosol Manifold Details: